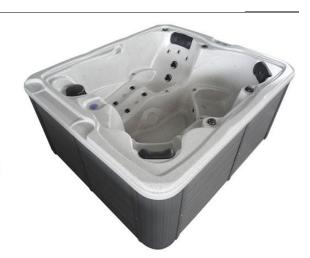

# Take Success Develop Ltd.

Flat A, 21/F, Gee Chang Hong Centre, 65 Wong Chuk Hang Road, Aberdeen HK

Tel: 852-25801728

Wedsite:www.toto-living.com.hk

Fax: 852-25801508 Email:totoliving.com.hk

**MODEL NO.: 5801B** 

(for 4 persons)

## **SPECIFICATION:**

Exterior dimensions: 2150\*1900\*920mm

Seating capacity: 4personsWater capacity: 980L

Dry weight: 350kgs

## **JET CONFIGURATIONS:**

◆ Total quantity of jets (304 stainless steel trim): 39pcs

5" hydrotherapy jets: 1pc3.5" hydrotherapy jets: 4pcs

• 3" hydrotherapy jets: 5pcs

2" hydrotherapy jets: 8pcs1.5" hydrotherapy jets: 9pcs

1" circulation jets: 4pcs

♦ Air nozzles: 8pcs