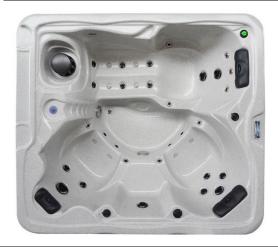

# Take Success Develop Ltd.

Flat A, 21/F, Gee Chang Hong Centre, 65 Wong Chuk Hang Road, Aberdeen HK

Tel: 852-25801728

Wedsite:www.toto-living.com.hk

Fax: 852-25801508 Email:totoliving.com.hk

**MODEL NO.: 5801B** 

(for 4 persons)

## **SPECIFICATION:**

Exterior dimensions: 2150\*1900\*920mm

Seating capacity: 4personsWater capacity: 980L

Dry weight: 350kgs

## **JET CONFIGURATIONS:**

◆ Total quantity of jets (304 stainless steel trim): 39pcs

5" hydrotherapy jets: 1pc3.5" hydrotherapy jets: 4pcs

• 3" hydrotherapy jets: 5pcs

2" hydrotherapy jets: 8pcs1.5" hydrotherapy jets: 9pcs

1" circulation jets: 4pcs

♦ Air nozzles: 8pcs